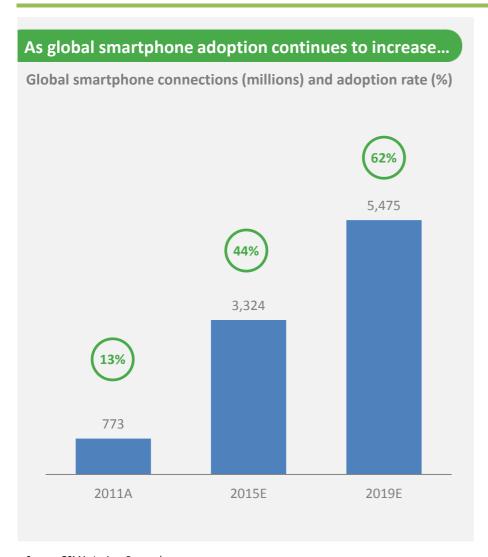

# The way customers choose to control their experience is changing...

The growth of the digital ticketing market highlights the fact that today's visitor wants to be able to control their entire journey via digital means, with mobile the new frontier

Source: GSMA, Juniper Research

Customers