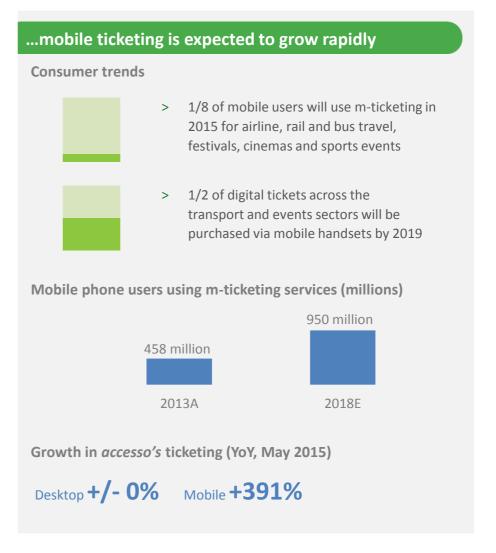

# The way customers choose to control their experience is changing...

The growth of the digital ticketing market highlights the fact that today's visitor wants to be able to control their entire journey via digital means, with mobile the new frontier

Source: GSMA, Juniper Research

Customers